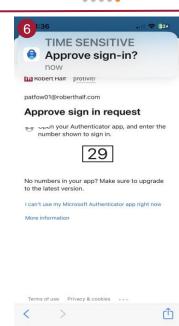

### Instructions on Establishing Two-Factor Authentication

Is the Microsoft Authenticator app already installed on your mobile phone or tablet?

#### If No:

- From Registration Page, follow steps to select and install the Microsoft Authenticator app.
- Once installed, scan the QR code <u>or</u> enter the key provided on your EmpyreanGO app Registration Page.
- Next, enter the 6-digit Verification Code (no spaces) as generated by the Authenticator app. You will receive a success message once two-factor authentication is enabled.

If Yes, set up and add account:

- From app, select + icon shown in upper right corner.
- From Add Account page, select *Other* (Google, Facebook, etc.) and set up your account.

**Note:** Work quickly to enter codes as they will be automatically refreshed/ regenerated if not used within 30 seconds.