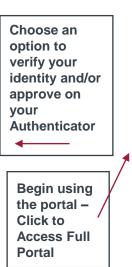

### **EmpyreanGo App**

Access and update your benefits information in the palm of your hand.

- View your benefit history
- Review current benefits
- Add / verify dependents
- Update beneficiaries
- Add your insurance cards with Digital ID Card feature

# Accessible in 4 simple steps:

- Download app by searching for EmpyreanGO <u>or</u> use QR codes below
- 2) Search for **Robert Half** in client search
- 3) Click Login
- 4) Follow the steps to authenticate using your Robert Half ID/password