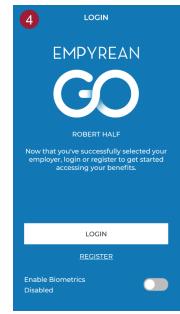

# Accessible in 4 simple steps:

- Download app by searching for EmpyreanGO <u>or</u> use QR codes below
- 2) Search for **Robert Half** in client search
- 3) Click Login
- 4) Follow the steps to authenticate using your Robert Half ID/password