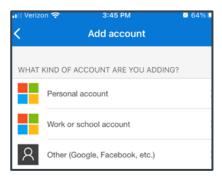

If Yes, set up and add account:

- From app, select + icon shown in upper right corner.
- From Add Account page, select *Other* (Google, Facebook, etc.) and set up your account.

**Note:** Work quickly to enter codes as they will be automatically refreshed/ regenerated if not used within 30 seconds.