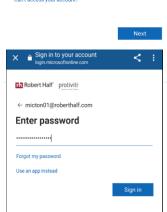

#### SCREENSHOTS FOR ENABLING TWO-FACTOR AUTHENTICATION

Click LOGIN and follow the steps to sign into your RH account

Th Robert Half protiviti

Sign in

Sign in with

your work

email and

enter your

password