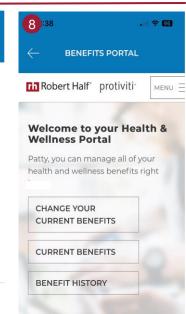

### **EmpyreanGo App**

Access and update your benefits information in the palm of your hand.

- View your benefit history
- Review current benefits
- Add / verify dependents
- Update beneficiaries
- Add your insurance cards with Digital ID Card feature