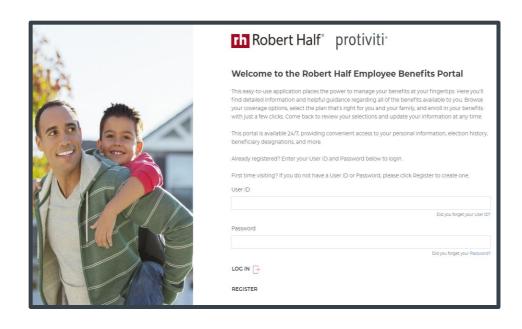

### Register Your User Account

Visit <a href="https://compass.empyreanbenefits.com/roberthalf">https://compass.empyreanbenefits.com/roberthalf</a>

- Click *Register* and complete personal information as requested.
- Create a unique User ID and Password not the same as your work ID and password.
- Set security question and answer (at least 6 characters).
- Read terms of use agreement and click *I Agree* at bottom of page.
- Enable **two-factor authentication** by following the instructions on page 4.

All users must register and set up an account. Once complete you can continue enrolling or return later. You will need to enter a two-factor authentication code and your user ID/password each time you log in.