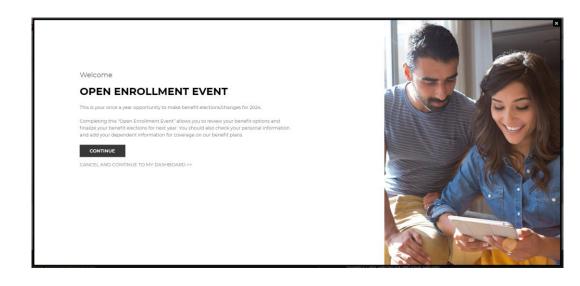

If this is your first visit, read the terms of use agreement and click *I Agree* at bottom of page to continue enrolling. Click *Continue* when event screen appears.

Click *I'm Ready To Proceed* and choose whether you want to continue with Pilot or not.