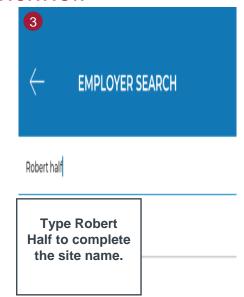

# Accessible in 4 simple steps:

- Download app by searching for EmpyreanGO <u>or</u> use QR codes below
- 2) Search for **Robert Half** in client search
- 3) Click Login
- 4) Follow the steps to authenticate using your Robert Half ID/password