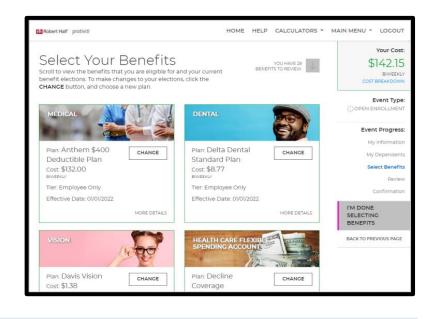

# 3 Enroll

Review your options, make changes and select your benefits for 2024.

Use **Precision Benefits**, a decision support tool, for help selecting a medical plan. If you chose not to use **Precision Benefits**, skip to Benefit Selection page and click **Change** on the benefit tile(s) to review your options.

Click *I'm Done* when finished – e.g., adding dependent or selecting a medical plan.

Click *Continue* to save your changes and move to next screen. You'll have a chance to submit and accept your selections in Step 4.