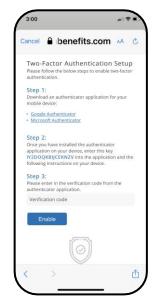

### Instructions on Establishing Two-Factor Authentication

Is the Microsoft Authenticator app already installed on your mobile phone or tablet?

#### If No:

- From Registration Page, follow steps to select and install the Microsoft Authenticator app.
- Once installed, scan the QR code <u>or</u> enter the key provided on your EmpyreanGO app Registration Page.
- Next, enter the 6-digit Verification Code (no spaces) as generated by the Authenticator app. You will receive a success message once two-factor authentication is enabled.

If Yes, set up and add account:

- From app, select + icon shown in upper right corner.
- From Add Account page, select *Other* (Google, Facebook, etc.) and set up your account.

**Note:** Work quickly to enter codes as they will be automatically refreshed/ regenerated if not used within 30 seconds.