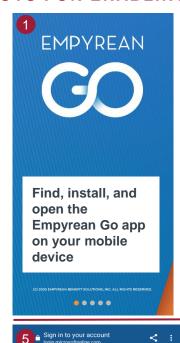

# Accessible in 4 simple steps:

- Download app by searching for EmpyreanGO <u>or</u> use QR codes below
- 2) Search for **Robert Half** in client search
- 3) Click Login
- 4) Follow the steps to authenticate using your Robert Half ID/password

(see next slide for instructions on establishing two-factor authentication)

For Android