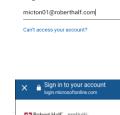

#### SCREENSHOTS FOR ENABLING TWO-FACTOR AUTHENTICATION

Click LOGIN and follow the steps to sign into your RH account

Th Robert Half protiviti

Sign in

Sign in with

your work

email and

enter your