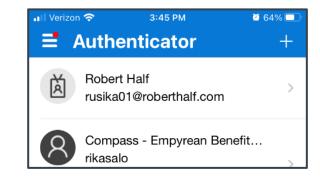

If Yes, set up and add account:

- From app, select + icon shown in upper right corner.
- From Add Account page, select *Other* (Google, Facebook, etc.) and set up your account.

**Note:** Work quickly to enter codes as they will be automatically refreshed/ regenerated if not used within 30 seconds.