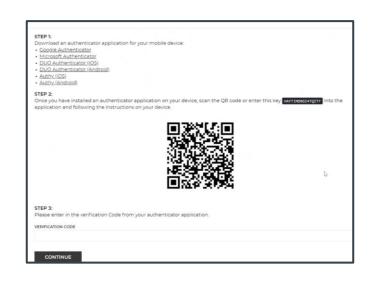

### Instructions on Establishing Two-Factor Authentication

Is the Microsoft Authenticator app already installed on your mobile phone or tablet?

#### If No:

- From Registration Page, follow steps to select and install the Microsoft Authenticator app.
- Once installed, scan the QR code <u>or</u> enter the key provided on your EmpyreanGO app Registration Page.
- Next, enter the 6-digit Verification Code (no spaces) as generated by the Authenticator app. You will receive a success message once two-factor authentication is enabled.

If Yes, set up and add account:

- From app, select + icon shown in upper right corner.
- From Add Account page, select *Other* (Google, Facebook, etc.) and set up your account.

**Note:** Work quickly to enter codes as they will be automatically refreshed/ regenerated if not used within 30 seconds.