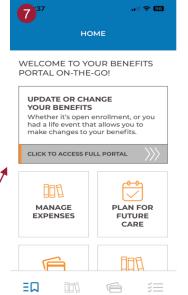

### **EmpyreanGo App**

Access and update your benefits information in the palm of your hand.

- View your benefit history
- Review current benefits
- Add / verify dependents
- Update beneficiaries
- Add your insurance cards with Digital ID Card feature

# Accessible in 4 simple steps:

- Download app by searching for EmpyreanGO <u>or</u> use QR codes below
- 2) Search for **Robert Half** in client search
- 3) Click Login
- 4) Follow the steps to authenticate using your Robert Half ID/password