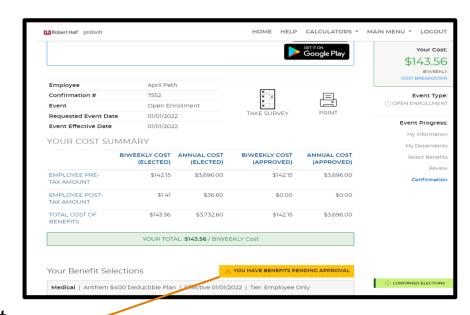

### Confirm

Review cost summary, benefit elections and dependent information for accuracy.

- Use the pencil icon to make changes and click Submit My Elections when finished.
- A final message will pop up ...
  - Click **Deny** to continue reviewing and updating **OR**
  - Click **Accept** to confirm your enrollment selections
  - Selections are not recorded in system until you submit
     <u>AND</u> accept them
- Review confirmation summary and print/save for future reference.

**Note:** A warning flag or sign will pop up to alert you of a pending action - e.g., missing info or further action required. Follow system prompts to resolve these actions.